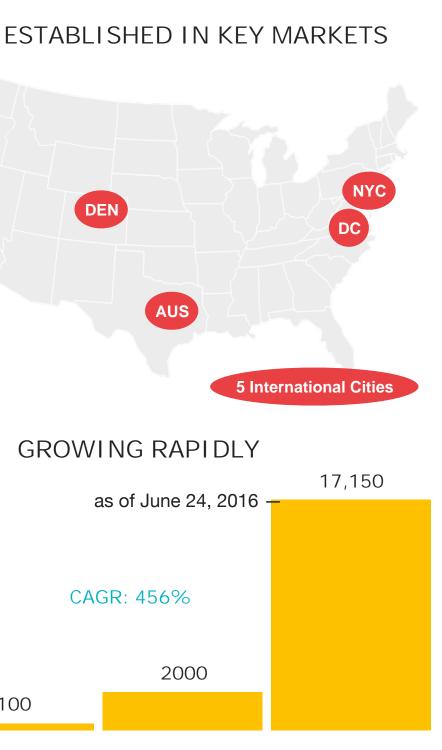

### **KEY FACTS**

- Founded in 2014 in Portland, Oregon -2 founders 20000 - 17.5k registered users (as of June 2016) 14000 MEMBERS - Listings in 700 cities 8000 - 36,000 monthly visits (as of June 2016) 2000 100 - Developer API used by popular apps

DEN

SEA

2015

2016