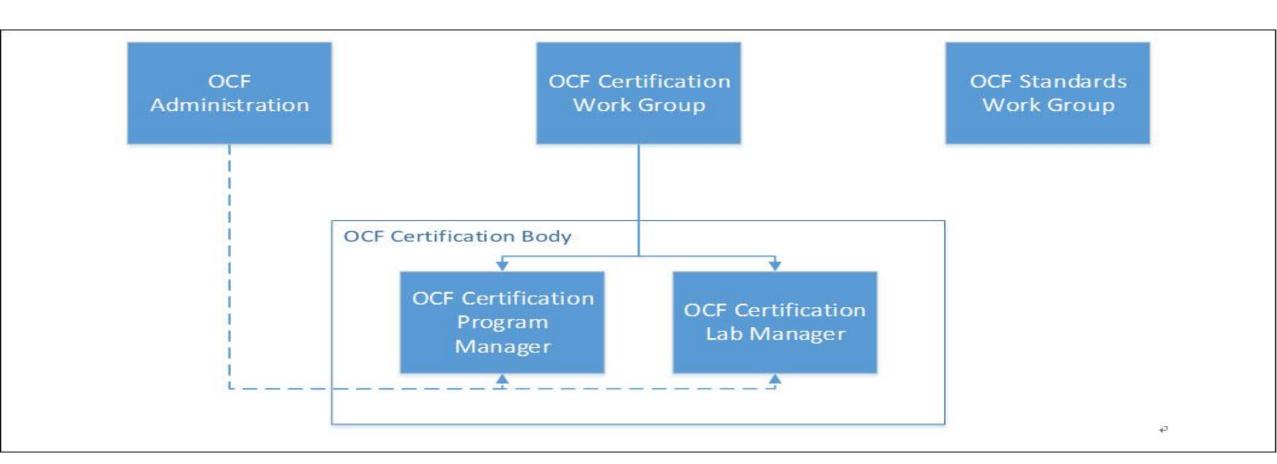

## **Certification Organization Introduction**

# **Certification Organization Introduction (Cont.)**

#### OCF Certification Body:

- Certification Program Manager (CPM)
  - » Test Specification(s) development
  - » Manage Plugfest planning
  - » Test tool validation
  - » CSRL maintenance
  - » Review all test report submission by a 3<sup>rd</sup> party lab OCE
  - » Chair waiver review board
- Certification Lab Manager (CLM)
  - » Inspect and audit 3<sup>rd</sup> party lab
  - » Manage comparison testing among all OCF ATL
  - » Certification release update and provide training to OCE
  - » Backup of CRSL (certification requirement status list) maintenance and Plugfest planning

# Authorized Test Laboratories (ATL)

- ATL
  - Execute defined test procedures against a candidate device
  - Participate in OCF Plugfest
  - Identify an OCE
  - Send test reports to the CB and test applicant
  - Will be audit by CLM every 18-24 months
- OCF Certification Expert (OCE)
  - Serve as the formal point of contact with the CB
- CAB (Certification Appeal Board)
  - Composed by CPM, OCE and 2 Experts from SWG
  - Disputation(s) are voted by CPM and 2 SWG experts