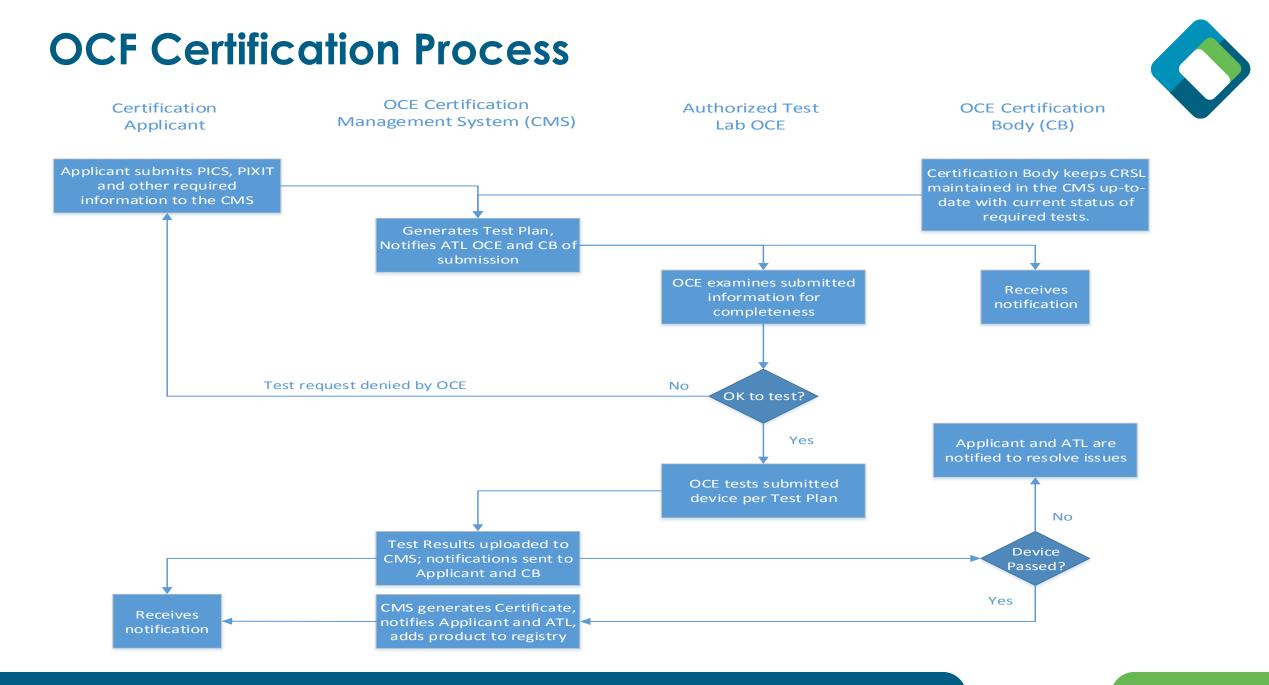

## **OCF Submission Type**

 $\diamond$ 

- Original Model
  - Tested and Passed all mandatory test cases
  - Optional features discovered by test tool shall be validated as well
- Derived Model
  - Minor Changes : Non-functional changes such as applicant, product name, or typographical corrections. (Retest is not required)
  - Permitted Changes: Small software changes but not alter OCF functionality. (Partial test is required)
  - Determination of derived model is made by CB